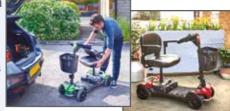

It dismantles in a flash with an easy take-apart mechanism deconstructing into 5 parts for storage & transportation with the single heaviest part weighing only 15.4kgs.

# Rascal Vippi Frofile: