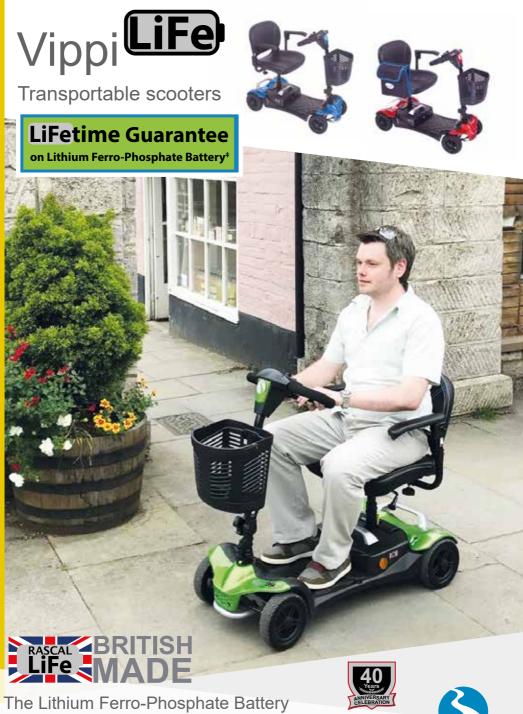

Trendy, transportable & fuss free, the Vippi LiFe is lightweight, versatile & compact. Offering peace of mind with a LiFetime Guarantee on the battery, it's all about the State-of-The-Art Lithium Ferro-Phosphate Battery weighing just 4.4kg. Designed & engineered to make every day easy & spontaneous, whether you are off on an adventure or running an essential errand. White stitching on the soft padded seat provides a premium finish complemented by a stylish black tiller with a fantastic pop of colour. Re-discover your power with this super scooter.

It dismantles in a flash with an easy take-apart mechanism deconstructing into 5 parts for storage & transportation with the single heaviest part weighing only 15.4kgs.